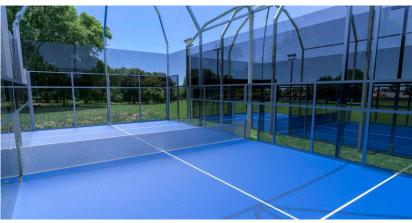

A structure to cover individual or multiple paddle courts, with an aesthetic and light design of easy installation, without damaging the paddle or tennis court.

You can play without worrying about weather inclemency. In addition, the optional integrated illuminating system allows the lighting up of the courts when it is cloudy or dark.

Different sidewalls closures options. Canvas, sheet or micro drilled tissue, to avoid the wind interrupting the match.

Avoids the excessive heating of the paddle court.

Membrane is flame retardant, anti-bacteria and UV treated and is very weather resistant.