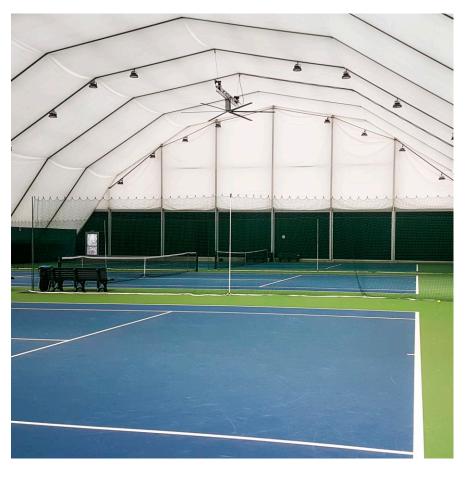

A structure to cover individual or multiple paddle courts, with an aesthetic and light design of easy installation, without damaging the paddle or tennis court.

You can play without worrying about weather inclemency. In addition, the optional integrated illuminating system allows the lighting up of the courts when it is cloudy or dark.

Different sidewalls closures options. Canvas, sheet or micro drilled tissue, to avoid the wind interrupting the match.

Avoids the excessive heating of the paddle court.

Membrane is flame retardant, anti-bacteria and UV treated and is very weather resistant.

## 03

It allows playing on rainy days.

## 05

Prevents the Court moistening from the morning dew.