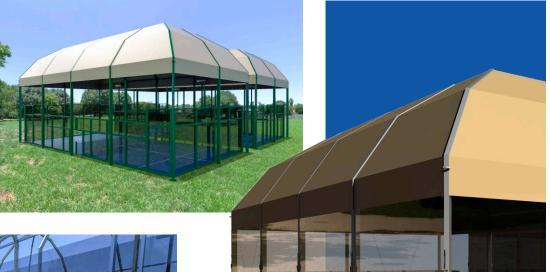

A structure to cover individual or multiple paddle courts, with an aesthetic and light design of easy installation, without damaging the paddle or tennis court.

You can play without worrying about weather inclemency. In addition, the optional integrated illuminating system allows the lighting up of the courts when it is cloudy or dark.

Possible to supply it in different colours.

#### Э7

Different colour combos.