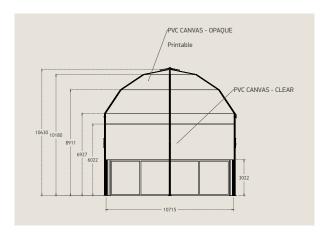

Different sidewalls closures options. Canvas, sheet or micro drilled tissue, to avoid the wind interrupting the match.

Avoids the excessive heating of the paddle court.

Membrane is flame retardant, anti-bacteria and UV treated and is very weather resistant.

Possible to supply it in different colours.