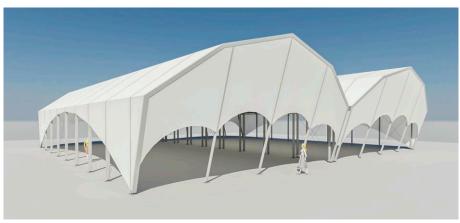

A structure to cover individual or multiple paddle courts, with an aesthetic and light design of easy installation, without damaging the paddle or tennis court.

You can play without worrying about weather inclemency. In addition, the optional integrated illuminating system allows the lighting up of the courts when it is cloudy or dark.

Possible to supply it in different colours.