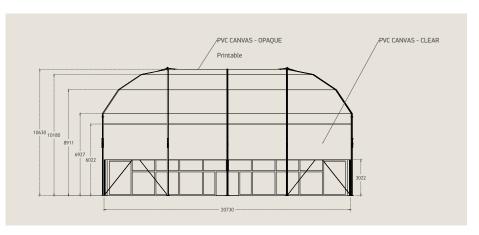

Different sidewalls closures options. Canvas, sheet or micro drilled tissue, to avoid the wind interrupting the match.

Avoids the excessive heating of the paddle court.

Membrane is flame retardant, anti-bacteria and UV treated and is very weather resistant.

Possible to supply it in different colours.