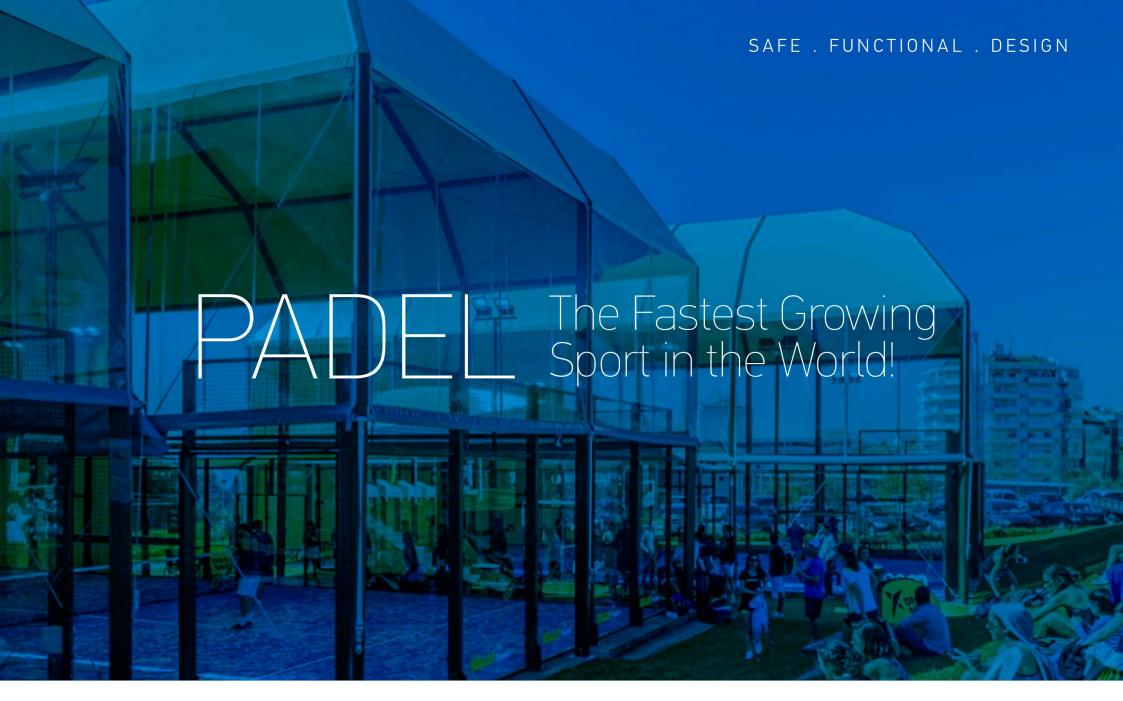

A structure to cover individual or multiple paddle courts, with an aesthetic and light design of easy installation, without damaging the paddle or tennis court.

You can play without worrying about weather inclemency. In addition, the optional integrated illuminating system allows the lighting up of the courts when it is cloudy or dark.

Different sidewalls closures options. Canvas, sheet or micro drilled tissue, to avoid the wind interrupting the match.

Avoids the excessive heating of the paddle court.

Membrane is flame retardant, anti-bacteria and UV treated and is very weather resistant.