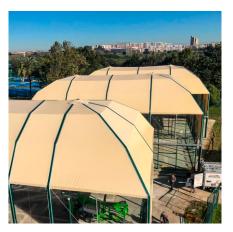

A structure to cover individual or multiple paddle courts, with an aesthetic and light design of easy installation, without damaging the paddle or tennis court.

You can play without worrying about weather inclemency. In addition, the optional integrated illuminating system allows the lighting up of the courts when it is cloudy or dark.

Different sidewalls closures options. Canvas, sheet or micro drilled tissue, to avoid the wind interrupting the match.

Avoids the excessive heating of the paddle court.

Membrane is flame retardant, anti-bacteria and UV treated and is very weather resistant.