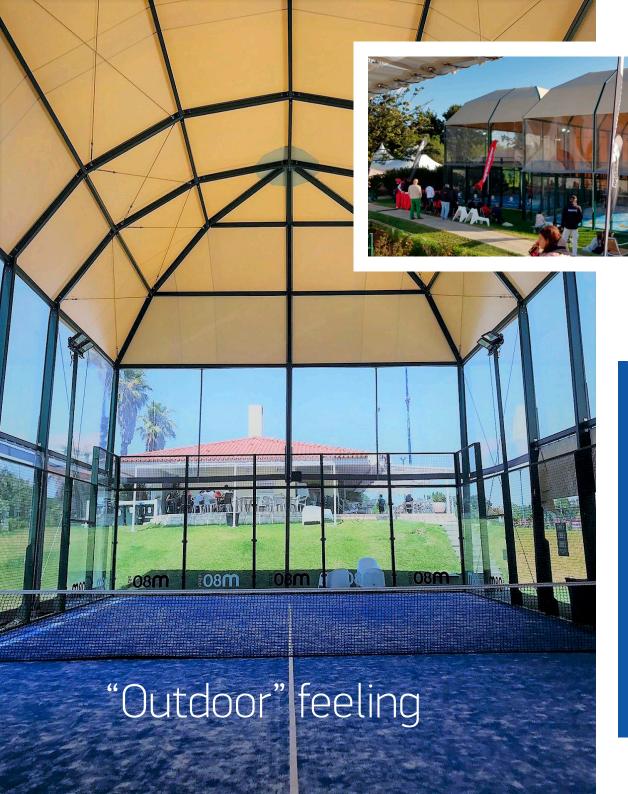

A structure to cover individual or multiple paddle courts, with an aesthetic and light design of easy installation, without damaging the paddle or tennis court.

You can play without worrying about weather inclemency. In addition, the optional integrated illuminating system allows the lighting up of the courts when it is cloudy or dark.

Different sidewalls closures options. Canvas, sheet or micro drilled tissue, to avoid the wind interrupting the match.

Avoids the excessive heating of the paddle court.

Membrane is flame retardant, anti-bacteria and UV treated and is very weather resistant.

## 03

It allows playing on rainy days.