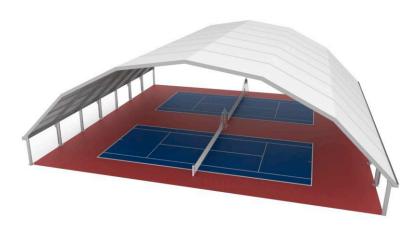

t is cloudy or dark.

Different sidewalls closures options. Canvas, sheet or micro drilled tissue, to avoid the wind interrupting the match.

Avoids the excessive heating of the paddle court.

Membrane is flame retardant, anti-bacteria and UV treated and is very weather resistant.

Possible to supply it in different colours.













#### 01

Non required maintenance and high durability.

#### 02

Avoids the blinding direct sun in the central hours of the day.

## 03

It allows playing on rainy days.

## 04

The condensation does not take place in the glass walls during the night.

## 05

Prevents the Court moistening from the morning dew.

# 06

Split Court corridor covers available.

#### Э7

Different colour combos.

## 08

Rigid, stable and durable materials. 5 year guaranteed.

















WWW.IRMARFER.CH office@irmarfer.ch