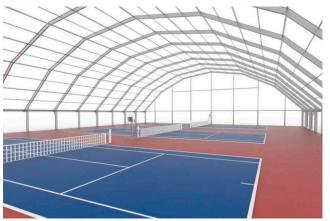

A structure to cover individual or multiple paddle courts, with an aesthetic and light design of easy installation, without damaging the paddle or tennis court.

You can play without worrying about weather inclemency. In addition, the optional integrated illuminating system allows the lighting up of the courts when it is cloudy or dark.

Different sidewalls closures options. Canvas, sheet or micro drilled tissue, to avoid the wind interrupting the match.

Avoids the excessive heating of the paddle court.

Membrane is flame retardant, anti-bacteria and UV treated and is very weather resistant.

## 03

It allows playing on rainy days.