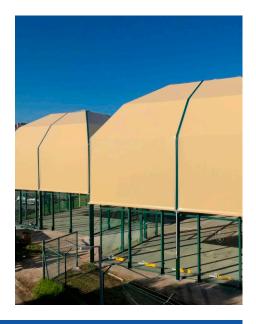

A structure to cover individual or multiple paddle courts, with an aesthetic and light design of easy installation, without damaging the paddle or tennis court.

You can play without worrying about weather inclemency. In addition, the optional integrated illuminating system allows the lighting up of the courts when it is cloudy or dark.

Possible to supply it in different colours.