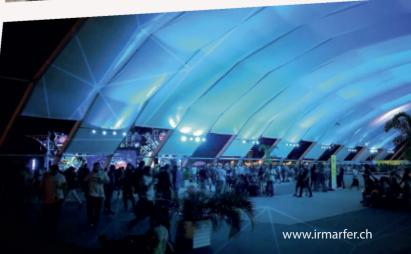

# The DOME STRUCTURE of IRMARFER | modern. sleek, modular.

The IRMARFER Dome structures, also known as the Igloo tent (SWISS DOME) - are characteristic and stands out with its unique design and many design variants.

#### **STRUCTURE**

Industries:

- ° The polygon structure can be extended alonside in a 5m grid
- ° Modular constructions system
- ° Dome combinations of various sizes are possible (tent connections from Dome to Dome)
- ° State-of-the-art technology for temporary operations
- ° Patented double-zip mechanism for tight fitting roof membranes
- ° compatible with our adjustable flooring system
- <sup>o</sup> NEW: use the Dome structure as a modular stage (stage sizes: 12,5, 15, 20, 25, 30, 40m | width)