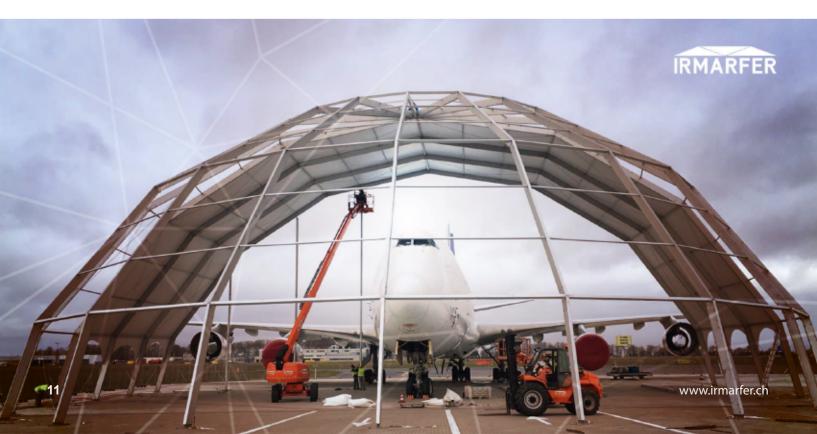

#### modular. expandable. customizable. temporary.

Due to our state of the art production plant we are able to offer our costumers requirement-related hangar solutions. Our modern tent structures and systems can be adapted on local conditions.

The structures can be ordered as single hangar or in combination.

The smaller hangars find their strengths also in the event sector: air shows, mobile pit lanes and more.

## STRUCTURE

- <sup>o</sup> <u>Standard imensions</u>: 12,5, 15, 20, 25, 30, 40, 50, 70m diameter <sup>o</sup> if necessary, the existing sizes can be adapted to the local conditions
- <sup>°</sup> equipment: roller shutter, doors, windows
- <sup>o</sup> <u>wind loads</u>: up to 100 km/h (expandable if necessary)
- <u>suspension points</u>: 100 up to 500 kg / point (depending on size)
- ° range of application:
  - ° Cargo Warehouses
  - ° Aircraft hangar for airliner, sports aircraft, privatjets, cargo aircraft
  - ° workshop for aircrafts all types and sizes
  - ° Exhibition hangar