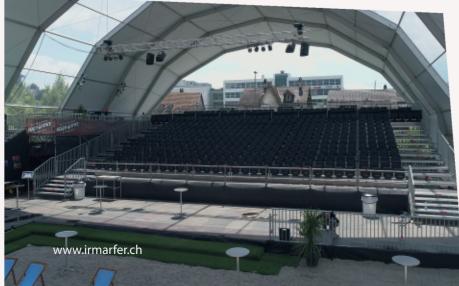

## WAVE STRUCTURE Messen Sport Business Ba

## The WAVE STRUCTURE 55 R of IRMARFER SWISS | high performance. room height.

The WAVE structure R is unique in art & design and offers impressive technical specifications in terms of the room height and suspension point loads at the roof. The Wave Structure 55 R was designed for the requirement of high spans with an round design and will used for Events like trade fairs, festivals, major events, business & corporate and sporting events...