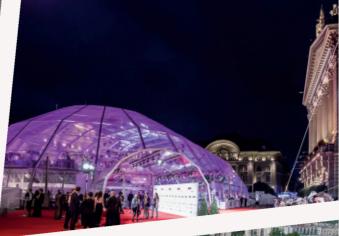

# The DOME STRUCTURE of IRMARFER | modern. sleek, modular.

The IRMARFER Dome structures, also known as the Igloo tent (SWISS DOME) - are characteristic and stands out with its unique design and many design variants.

Thanks to the modular characteristics of our structure we are able to respond specifically to our customer requirements. Convince yourself - Contact us! Plan your next projects hand in hand with us and differentiate yourself from your market competitors.