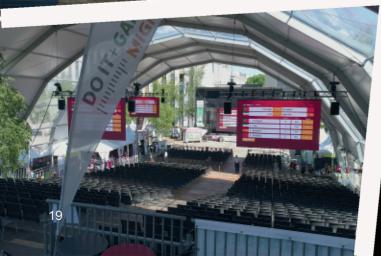

## The Wave structure is unique in technology and design and stands out with impressive technical data in terms of ceiling height and suspension points at the roof. The Wave structure has been designed to meet the requirements of 40 - 75m span widths and will be used mostly in following areas: Trade fairs, Festivals, Major Events, Sport facilities up to the Constructions Industry.

#### **INDUSTRIES**

- ° Major Events
- ° Music Festivals
- $^{\circ}$  (temporary) Exhibitions
- ° Construction Industry
- ° longterm Sport Events
- ° Cover of Sport Facilities (Football | Soccer | Training courts,...)