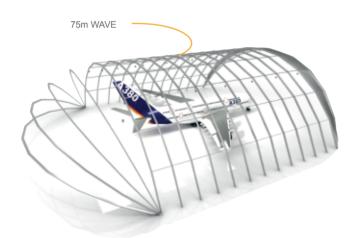

## The Wave structure is unique in technology and design and stands out with impressive technical data in terms of ceiling height and suspension points at the roof. The Wave structure has been designed to meet the requirements of 40 - 75m span widths and will be used mostly in following areas: Trade fairs, Festivals, Major Events, Sport facilities up to the Constructions Industry.

## STRUCTURE

- ° the polygon structure can be extended alongside in a 5m grid
- ° ridge height: WAVE 45 = 15,8m | WAVE 55 = 18m | WAVE 75 = 22m
- ° state-of-the-art technology & design
- ° optical attractive constructions form
- ° compatible with our adjustable flooring system

## LOAD CAPACITY

- Maximum load of suspension points: (for Riggings)
- ° WAVE 45m span: 300 kg / point- per arch approx. 1.500 kg
- ° WAVE 55m span: 500 kg / point- per arch approx. 3.500 kg
- ° WAVE 75m span: 500 kg / point- per arch approx. 3.500 kg