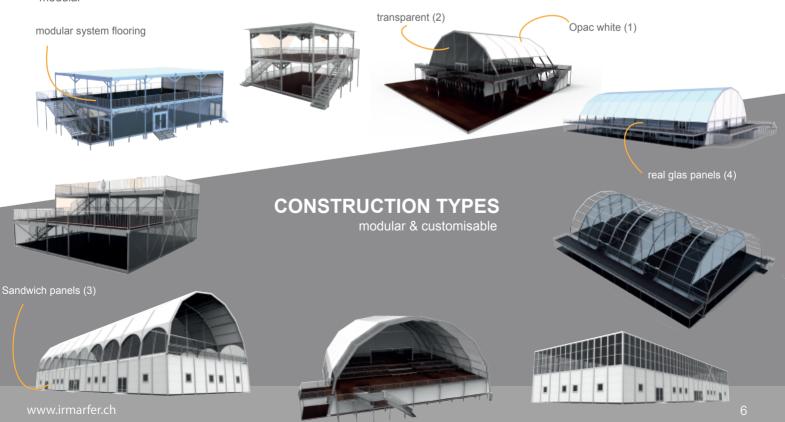

## Type of Membranes

 Available in opac white | white translucent | transparent | black
 Membranes made of high-gloss PVC material, according to DIN 4102 B1 (flame-retardant, water-repellent and UV-resistant)
 Sandwich plate elements 40-60mm

° Real glass panels

#### ° On Request:

- Membrane combinations (f.ex.: white outside & black inside)
- Brandings (full or partial surface)