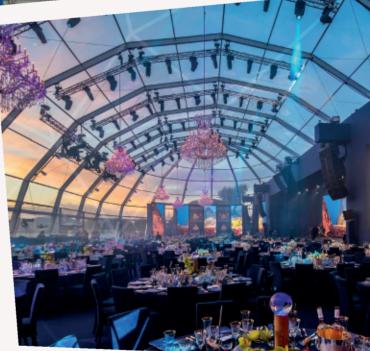

# The DOME STRUCTURE of IRMARFER | modern. sleek, modular.

The IRMARFER Dome structures, also known as the Igloo tent (SWISS DOME) - are characteristic and stands out with its unique design and many design variants.

Thanks to the modular characteristics of our structure we are able to respond specifically to our customer requirements. Convince yourself - Contact us! Plan your next projects hand in hand with us and differentiate yourself from your market competitors.