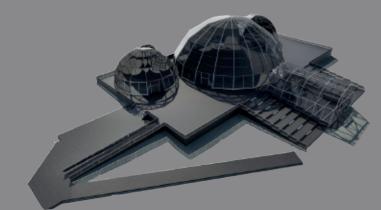

# The DOME STRUCTURE of IRMARFER | modern. sleek, modular.

The IRMARFER Dome structures, also known as the Igloo tent (SWISS DOME) - are characteristic and stands out with its unique design and many design variants.

#### **STRUCTURE**

Industries:

- ° The polygon structure can be extended alonside in a 5m grid
- ° Modular constructions system
- ° Dome combinations of various sizes are possible (tent connections from Dome to Dome)
- ° State-of-the-art technology for temporary operations
- ° Patented double-zip mechanism for tight fitting roof membranes
- ° compatible with our adjustable flooring system
- <sup>o</sup> NEW: use the Dome structure as a modular stage (stage sizes: 12,5, 15, 20, 25, 30, 40m | width)