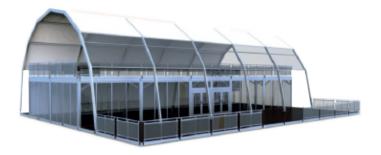

# The DOME STRUCTURE of IRMARFER | modern. sleek, modular.

The IRMARFER Dome structures, also known as the Igloo tent (SWISS DOME) - are characteristic and stands out with its unique design and many design variants.

#### **STRUCTURE**

Industries:

- ° The polygon structure can be extended alonside in a 5m grid
- ° Modular constructions system
- ° Dome combinations of various sizes are possible (tent connections from Dome to Dome)
- ° State-of-the-art technology for temporary operations
- ° Patented double-zip mechanism for tight fitting roof membranes
- ° compatible with our adjustable flooring system
- <sup>o</sup> NEW: use the Dome structure as a modular stage (stage sizes: 12,5, 15, 20, 25, 30, 40m | width)