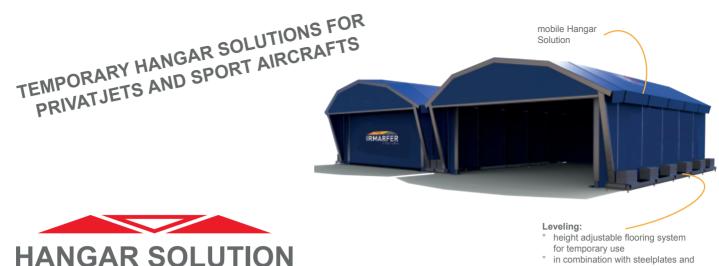

#### modular. expandable. customizable. temporary.

Due to our state of the art production plant we are able to offer our costumers requirement-related hangar solutions. Our modern tent structures and systems can be adapted on local conditions.

The structures can be ordered as single hangar or in combination.

The smaller hangars find their strengths also in the event sector: air shows, mobile pit lanes and more.

## STRUCTURE

- <sup>o</sup> <u>Standard imensions</u>: 12,5, 15, 20, 25, 30, 40, 50, 70m diameter <sup>o</sup> if necessary, the existing sizes can be adapted to the local conditions
- <sup>°</sup> equipment: roller shutter, doors, windows
- <sup>o</sup> <u>wind loads</u>: up to 100 km/h (expandable if necessary)
- <u>suspension points</u>: 100 up to 500 kg / point (depending on size)
- ° range of application:
  - ° Cargo Warehouses
  - ° Aircraft hangar for airliner, sports aircraft, privatjets, cargo aircraft
  - ° workshop for aircrafts all types and sizes
  - ° Exhibition hangar