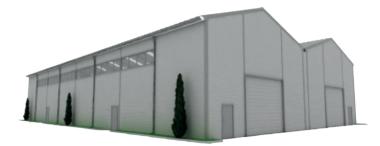

## temporary. individual. modular. expandable.

IRMARFER uses only high- quality materials according to the standard for the temporary lightweight halls.

Due to the - state of the art - production lines in-house, we are able to offer individual construction halls suitable for the respective projects. Although temporary production facilities, warehouses, sales halls and exhibition halls.

Thanks to the modular design, the lightweight construction halls can be flexibly adapted to the operational an local conditions and subsequently extrended on the long side.

## STRUCTURE

- standard measures: 5, 10, 12,5, 15, 20, 25, 30m diameter
   depending on the requirements, the lightweight construction halls can be adapted to local conditions
- ° equipment: roller shutter, doors, window, skylight, and more
- ° wind load: up to wind zone 2 (GER) 25 m/s
- ° snow load: 20 kg/m2
- ° hanging loads: 50 till 150 kg / point (depending on size)