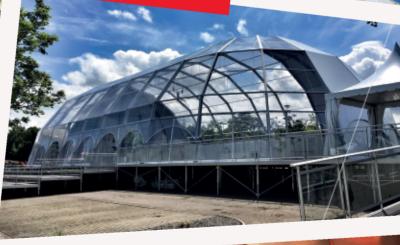

# The DOME STRUCTURE of IRMARFER | modern. sleek, modular.

The IRMARFER Dome structures, also known as the Igloo tent (SWISS DOME) - are characteristic and stands out with its unique design and many design variants.

#### **STRUCTURE**

Industries:

- ° The polygon structure can be extended alonside in a 5m grid
- ° Modular constructions system
- ° Dome combinations of various sizes are possible (tent connections from Dome to Dome)
- ° State-of-the-art technology for temporary operations
- ° Patented double-zip mechanism for tight fitting roof membranes
- ° compatible with our adjustable flooring system
- <sup>o</sup> NEW: use the Dome structure as a modular stage (stage sizes: 12,5, 15, 20, 25, 30, 40m | width)

## The WAVE STRUCTURE 55 R of IRMARFER SWISS | high performance. room height.

The WAVE structure R is unique in art & design and offers impressive technical specifications in terms of the room height and suspension point loads at the roof. The Wave Structure 55 R was designed for the requirement of high spans with an round design and will used for Events like trade fairs, festivals, major events, business & corporate and sporting events...

#### **STRUCTURE**

- ° Polvaon structure
- ° Ridge height WAVE 55 = 18,452m
- ° State-of-the-art technology & design
- ° Optical attractive constructions form
- ° Compatible with our adjustable flooring system