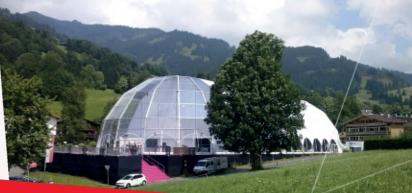

# The DOME STRUCTURE of IRMARFER | modern. sleek, modular.

The IRMARFER Dome structures, also known as the Igloo tent (SWISS DOME) - are characteristic and stands out with its unique design and many design variants.

#### **STRUCTURE**

Industries:

- ° The polygon structure can be extended alonside in a 5m grid
- ° Modular constructions system
- ° Dome combinations of various sizes are possible (tent connections from Dome to Dome)
- ° State-of-the-art technology for temporary operations
- ° Patented double-zip mechanism for tight fitting roof membranes
- ° compatible with our adjustable flooring system
- <sup>o</sup> NEW: use the Dome structure as a modular stage (stage sizes: 12,5, 15, 20, 25, 30, 40m | width)