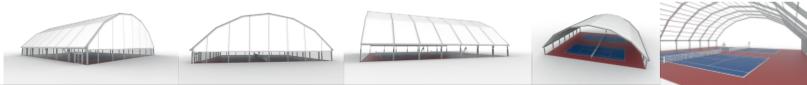

## SPORT DOME C1 -

## The SPORT DOME of IRMARFER SWISS | modular. year-round.

1997

Decide for our latest generation of sport facilities cover system - our IRMARFER SPORT DOME (tennis, football, basketball, universal, ..) thus ensure a year-round operation of your sports fields. This is made possible by the summer operation completely removable side and front side elements which creates an outdoor feeling and protects the game operation against bad weather. The IRMARFER SPORT DOME can be designed for single or multiple playing surfaces. Possible spans (B x L) 18 - 40m | 36 - 200m | 30 x 50m | individually buildable.

#### STRUCTURE

- ° C1: available in 18 x 36m with \* eaves height of 4m
- \* ridge height of 9,7m
- ° C2: available in 36 x 36m with
- \* eaves height of 4m
- \* ridge height of 12,6m
- ° C3: erhältlich in 30 x 50m fl. mit einer
  - \* eaves height of 3,1m
  - \* ridge height of 12,8m
- <sup>o</sup> If necessary, the size of the structure can be adapted to the local conditions
- ° Water discharge with downpipes