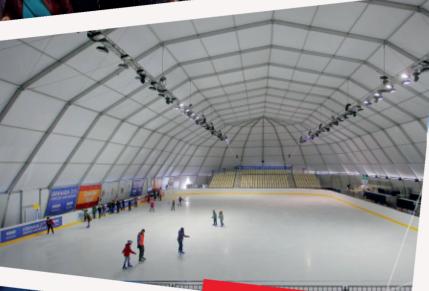

## The SPORT DOME of IRMARFER SWISS | modular. year-round.

1997

Decide for our latest generation of sport facilities cover system - our IRMARFER SPORT DOME (tennis, football, basketball, universal, ..) thus ensure a year-round operation of your sports fields. This is made possible by the summer operation completely removable side and front side elements which creates an outdoor feeling and protects the game operation against bad weather. The IRMARFER SPORT DOME can be designed for single or multiple playing surfaces. Possible spans (B x L) 18 - 40m | 36 - 200m | 30 x 50m | individually buildable.