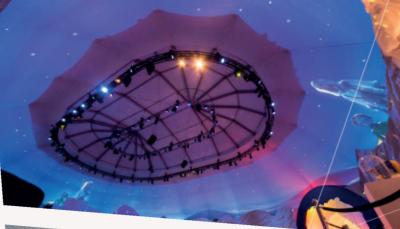

# The DOME STRUCTURE of IRMARFER | modern. sleek, modular.

The IRMARFER Dome structures, also known as the Igloo tent (SWISS DOME) - are characteristic and stands out with its unique design and many design variants.

#### **STRUCTURE**

Industries:

- ° The polygon structure can be extended alonside in a 5m grid
- ° Modular constructions system
- ° Dome combinations of various sizes are possible (tent connections from Dome to Dome)
- ° State-of-the-art technology for temporary operations
- ° Patented double-zip mechanism for tight fitting roof membranes
- ° compatible with our adjustable flooring system
- <sup>o</sup> NEW: use the Dome structure as a modular stage (stage sizes: 12,5, 15, 20, 25, 30, 40m | width)

## Rigging Points (Hanging Loads)

\* 40m

For Light,- Sound-, & Video technology, Decoration elements up to peripheral devices of Air conditioning & heating systems