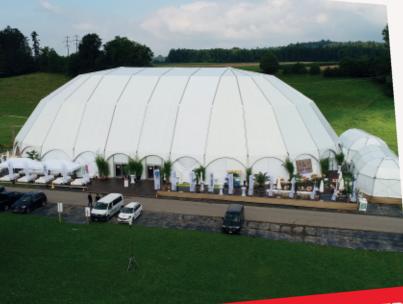

## The FAIR DOME of IRMARFER | modular. full service.

Decide yourself at your next Trade Fair | Trade Show | Fair After Show Event for our Dome or Wave structures and benefit in the sametime from our latest service - the fair construction. Although a system stand or an individual exhibition stand construction will be needed. Thanks to creative & competent technical staff we are able to cover this area for our clients as well. With our Dome & Wave structure, we not only provide a visual highlight, we offer you & your exhibitors the possibility of making their future trade fair appearances more individual and bigger.

## STRUCTURE

- ° Use our Dome-, Wave-, Gable tent & Storey system
- ° The polygon-structure can be extended alongside in a 5m grid
- ° Modular systems
- ° Type of Membrane: opac white | white translucent | transparent
- ° Optional side panels:
- Sandwich plate 40-60mm
- Real glass panels