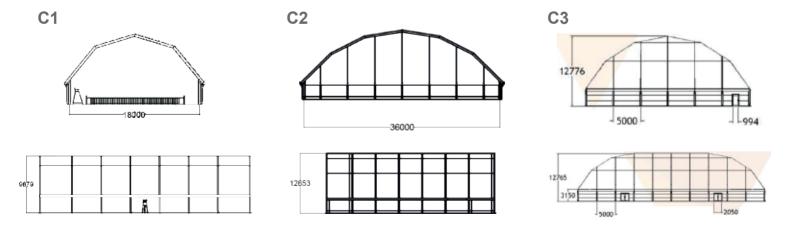

#### STRUCTURE

- ° C1: available in 18 x 36m with \* eaves height of 4m
- \* ridge height of 9,7m
- ° C2: available in 36 x 36m with
- \* eaves height of 4m
- \* ridge height of 12,6m
- ° C3: erhältlich in 30 x 50m fl. mit einer
  - \* eaves height of 3,1m
  - \* ridge height of 12,8m
- <sup>o</sup> If necessary, the size of the structure can be adapted to the local conditions
- ° Water discharge with downpipes

#### **SUSPENSION POINTS**

- max. hanging loads:
- ° 18 x 36m approx. 150 kg / point
- ° 36 x 36m approx. 250 kg / point

## **TYPE OF MEMBRANE**

- ° Double roof membrane
- ° Type of Membrane: opac white | transparent
- The side panels (side | end faces | upper end faces can be isolated with sandwich panels 40-60mm.
- Membrane made of high-gloss PCS material, according to DIN 4102 B1 (flame retardant, water-repellent and UV-resistant)