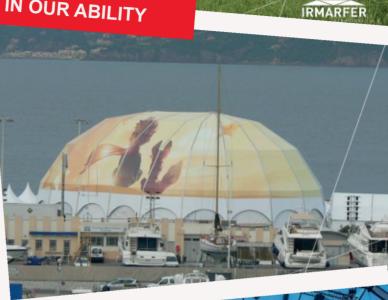

## The FAIR DOME of IRMARFER | modular. full service.

Decide yourself at your next Trade Fair | Trade Show | Fair After Show Event for our Dome or Wave structures and benefit in the sametime from our latest service - the fair construction. Although a system stand or an individual exhibition stand construction will be needed. Thanks to creative & competent technical staff we are able to cover this area for our clients as well. With our Dome & Wave structure, we not only provide a visual highlight, we offer you & your exhibitors the possibility of making their future trade fair appearances more individual and bigger.

## **ALTERNATIVE SCOPE OF APPLICATIONS**

° Dry-dock Cover System for Ships ° Concert stages (12,5, 15, 20, 25, 30, 40, 55, 75m diamter) - look references! ° Cover System for theaters, Open air Cinemas - look references! ° Cover System for the construction industry