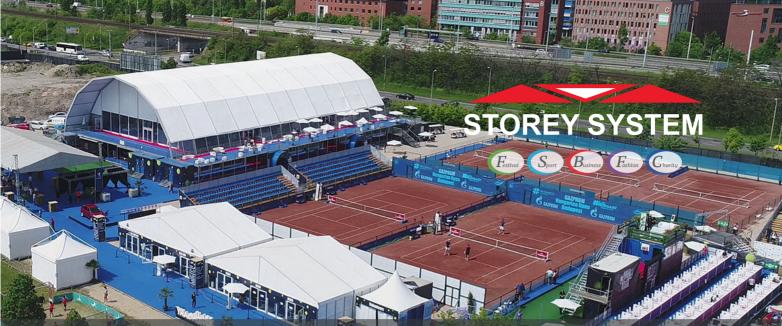

## THE STOREY SYSTEM of IRMARFER SWISS | several levels. individual.

Our STOREY SYSTEM with its modularity, provides a variety of constructions options. Depending on the usage and the requirment profile regarding the necessary traffic load and spacing, we are able to offer three systems: System 1: grid 2,5 x 2,5m | System 2: grid 5 x 5m | System 3: grid 7,5 x 7,5m We offer our clients the possibility to create with these systems upper floors, terraces, premises with an individual design Our clients are able to customize their own and individual VIP area by combining the storey system with our Dome, Wave or Gable structures.

#### **INDUSTRIES**

- ° Business Events
- ° VIP Area for Major Events
- ° VIP Area for Music Festivals
- ° VIP Area for Sport Events
- ° Exbhibitions
- $^{\circ}$  and more

## STRUCTURE

- ° Available in 2,5 5 7,5m grid dimension (poles)
- ° Choose between 2 4m side height
- ° State-of-the-art technology & design
- ° Expandable till three levels
- ° Compatible with all IRMARFER tent structures
- ° Tent structures available in different sizes (page 3)
- ° modular