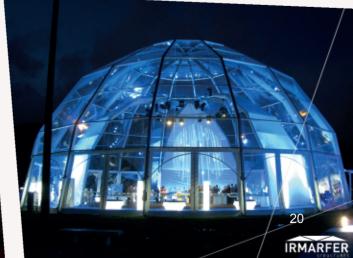

# The DOME STRUCTURE of IRMARFER | modern. sleek, modular.

The IRMARFER Dome structures, also known as the Igloo tent (SWISS DOME) - are characteristic and stands out with its unique design and many design variants.

Thanks to the modular characteristics of our structure we are able to respond specifically to our customer requirements. Convince yourself - Contact us! Plan your next projects hand in hand with us and differentiate yourself from your market competitors.