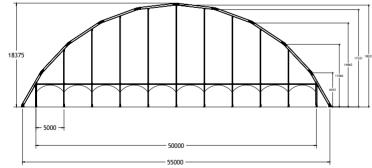

## DIMENSIONAL SKETCH WAVE 55

## STRUCTURE

- ° the polygon structure can be extended alongside in a 5m grid
- ° ridge height: WAVE 45 = 15,8m | WAVE 55 = 18m | WAVE 75 = 22m
- ° state-of-the-art technology & design
- ° optical attractive constructions form
- ° compatible with our adjustable flooring system

## LOAD CAPACITY

- Maximum load of suspension points: (for Riggings)
- ° WAVE 45m span: 300 kg / point- per arch approx. 1.500 kg
- ° WAVE 55m span: 500 kg / point- per arch approx. 3.500 kg
- ° WAVE 75m span: 500 kg / point- per arch approx. 3.500 kg