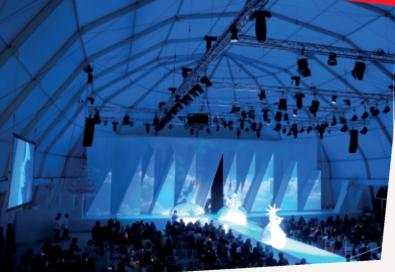

# The DOME STRUCTURE of IRMARFER | modern. sleek, modular.

The IRMARFER Dome structures, also known as the Igloo tent (SWISS DOME) - are characteristic and stands out with its unique design and many design variants.

#### **STRUCTURE**

Industries:

- ° The polygon structure can be extended alonside in a 5m grid
- ° Modular constructions system
- ° Dome combinations of various sizes are possible (tent connections from Dome to Dome)
- ° State-of-the-art technology for temporary operations
- ° Patented double-zip mechanism for tight fitting roof membranes
- ° compatible with our adjustable flooring system
- <sup>o</sup> NEW: use the Dome structure as a modular stage (stage sizes: 12,5, 15, 20, 25, 30, 40m | width)