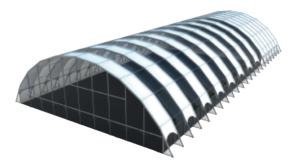

## The WAVE STRUCTURE 55 R of IRMARFER SWISS | high performance. room height.

The WAVE structure R is unique in art & design and offers impressive technical specifications in terms of the room height and suspension point loads at the roof. The Wave Structure 55 R was designed for the requirement of high spans with an round design and will used for Events like trade fairs, festivals, major events, business & corporate and sporting events...

#### **STRUCTURE**

- ° Polvaon structure
- ° Ridge height WAVE 55 = 18,452m
- ° State-of-the-art technology & design
- ° Optical attractive constructions form
- ° Compatible with our adjustable flooring system

## The Wave structure is unique in technology and design and stands out with impressive technical data in terms of ceiling height and suspension points at the roof. The Wave structure has been designed to meet the requirements of 40 - 75m span widths and will be used mostly in following areas: Trade fairs, Festivals, Major Events, Sport facilities up to the Constructions Industry.

## STRUCTURE

- ° the polygon structure can be extended alongside in a 5m grid
- ° ridge height: WAVE 45 = 15,8m | WAVE 55 = 18m | WAVE 75 = 22m
- ° state-of-the-art technology & design
- ° optical attractive constructions form
- ° compatible with our adjustable flooring system