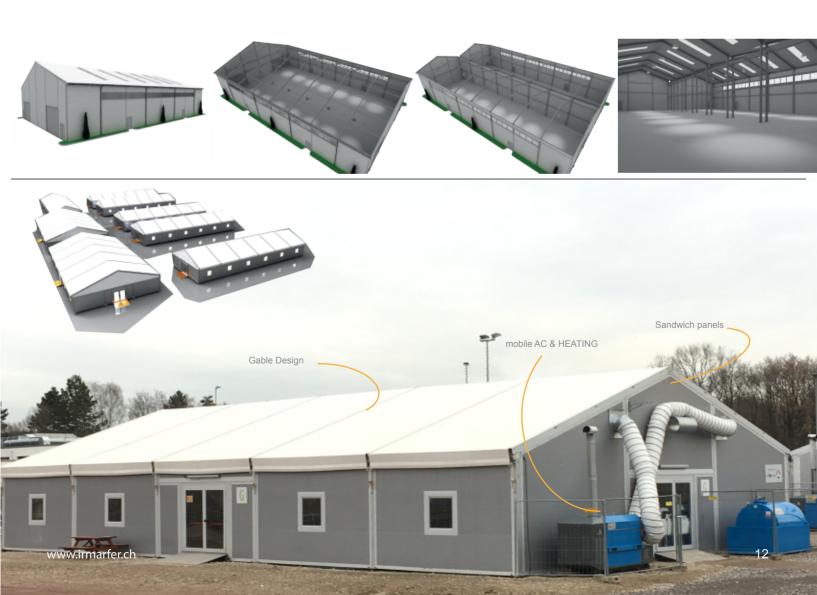

#### modular. expandable. customizable. temporary.

Due to our state of the art production plant we are able to offer our costumers requirement-related hangar solutions. Our modern tent structures and systems can be adapted on local conditions.

The structures can be ordered as single hangar or in combination.

The smaller hangars find their strengths also in the event sector: air shows, mobile pit lanes and more.

## STRUCTURE

- <sup>o</sup> <u>Standard imensions</u>: 12,5, 15, 20, 25, 30, 40, 50, 70m diameter <sup>o</sup> if necessary, the existing sizes can be adapted to the local conditions
- <sup>°</sup> equipment: roller shutter, doors, windows
- <sup>o</sup> <u>wind loads</u>: up to 100 km/h (expandable if necessary)
- <u>suspension points</u>: 100 up to 500 kg / point (depending on size)
- ° range of application:
  - ° Cargo Warehouses
  - ° Aircraft hangar for airliner, sports aircraft, privatjets, cargo aircraft
  - ° workshop for aircrafts all types and sizes
  - ° Exhibition hangar