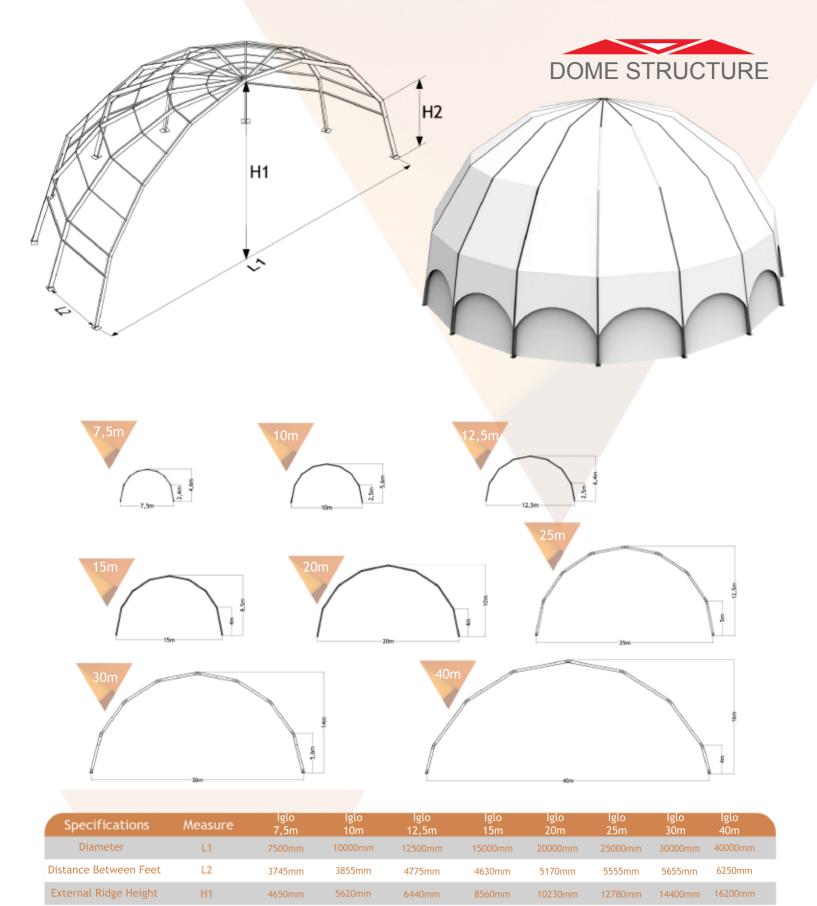

# The DOME STRUCTURE of IRMARFER | modern. sleek, modular.

The IRMARFER Dome structures, also known as the Igloo tent (SWISS DOME) - are characteristic and stands out with its unique design and many design variants.

#### **STRUCTURE**

Industries:

- ° The polygon structure can be extended alonside in a 5m grid
- ° Modular constructions system
- ° Dome combinations of various sizes are possible (tent connections from Dome to Dome)
- ° State-of-the-art technology for temporary operations
- ° Patented double-zip mechanism for tight fitting roof membranes
- ° compatible with our adjustable flooring system
- <sup>o</sup> NEW: use the Dome structure as a modular stage (stage sizes: 12,5, 15, 20, 25, 30, 40m | width)

#### DOME

| DOME         |                      |  |  |  |  |
|--------------|----------------------|--|--|--|--|
| * 7,5m Dome  | = 25 kg / point (1)  |  |  |  |  |
| * 10m Dome   | = 50 kg / point (1)  |  |  |  |  |
| * 12,5m Dome | = 75 kg / point (1)  |  |  |  |  |
| * 15m Dome   | = 120 kg / point (2) |  |  |  |  |
| * 20m Dome   | = 150 kg / point (2) |  |  |  |  |
| * 25m Dome   | = 200 kg / point (2) |  |  |  |  |
| * 30m Dome   | = 300 kg / point (2) |  |  |  |  |
| * 40m Dome   | = 300 kg / point (2) |  |  |  |  |

www.irmarfer.ch

4000mm

Feet Height

H2

2500mm

2500mm

4000mm

4000mm

5000mm

5650mm

2400mm