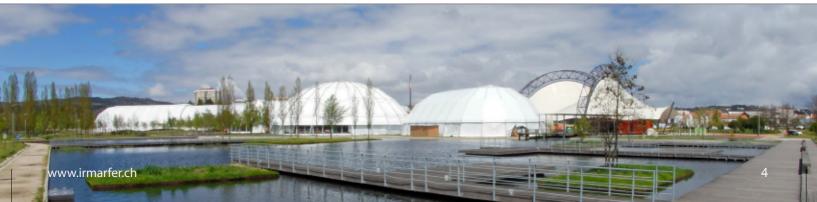

## The WAVE STRUCTURE 55 R of IRMARFER SWISS | high performance. room height.

The WAVE structure R is unique in art & design and offers impressive technical specifications in terms of the room height and suspension point loads at the roof. The Wave Structure 55 R was designed for the requirement of high spans with an round design and will used for Events like trade fairs, festivals, major events, business & corporate and sporting events...

## The Wave structure is unique in technology and design and stands out with impressive technical data in terms of ceiling height and suspension points at the roof. The Wave structure has been designed to meet the requirements of 40 - 75m span widths and will be used mostly in following areas: Trade fairs, Festivals, Major Events, Sport facilities up to the Constructions Industry.