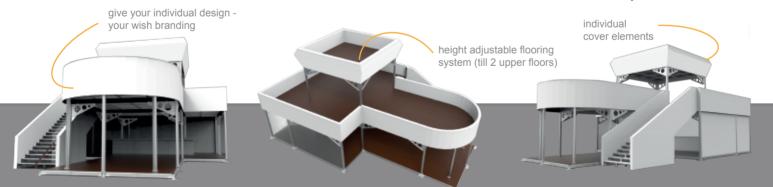

## THE STOREY SYSTEM of IRMARFER SWISS | several levels. individual.

Our STOREY SYSTEM with its modularity, provides a variety of constructions options. Depending on the usage and the requirment profile regarding the necessary traffic load and spacing, we are able to offer three systems: System 1: grid 2,5 x 2,5m | System 2: grid 5 x 5m | System 3: grid 7,5 x 7,5m We offer our clients the possibility to create with these systems upper floors, terraces, premises with an individual design Our clients are able to customize their own and individual VIP area by combining the storey system with our Dome, Wave or Gable structures.

## The VC SOLUTION - SYSTEM of IRMARFER | design. modular. two levels.

The VIP CLUB Solution system is a combination of our DOME / | WAVE structure and our height adjustable flooring system. This Design is currently available in 2 variants. With these designs you are able to expand your VIP areas of your future events in a sophisitcated way. This unique design ensures a corresponding recongnition mark on your event site. The side parts of the structures can be kept open and / or closed depending on the event concept.

#### NEW DESIGN. HIGHLY PROMISING SUPPLY OF SPACE . MUDULAR. INDIVIDUAL.

Use addition to the upper floor also the ground floor for Bar's, back offices, sanitary, storage and more. The stairs can be placed according to requirements - exterior as well as interior.