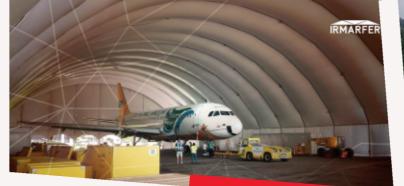

#### modular. expandable. customizable. temporary.

Due to our state of the art production plant we are able to offer our costumers requirement-related hangar solutions. Our modern tent structures and systems can be adapted on local conditions.

The structures can be ordered as single hangar or in combination.

The smaller hangars find their strengths also in the event sector: air shows, mobile pit lanes and more.

## STRUCTURE

- <sup>o</sup> <u>Standard imensions</u>: 12,5, 15, 20, 25, 30, 40, 50, 70m diameter <sup>o</sup> if necessary, the existing sizes can be adapted to the local conditions
- <sup>°</sup> equipment: roller shutter, doors, windows
- <sup>o</sup> <u>wind loads</u>: up to 100 km/h (expandable if necessary)
- <u>suspension points</u>: 100 up to 500 kg / point (depending on size)
- ° range of application:
  - ° Cargo Warehouses
  - ° Aircraft hangar for airliner, sports aircraft, privatjets, cargo aircraft
  - ° workshop for aircrafts all types and sizes
  - ° Exhibition hangar