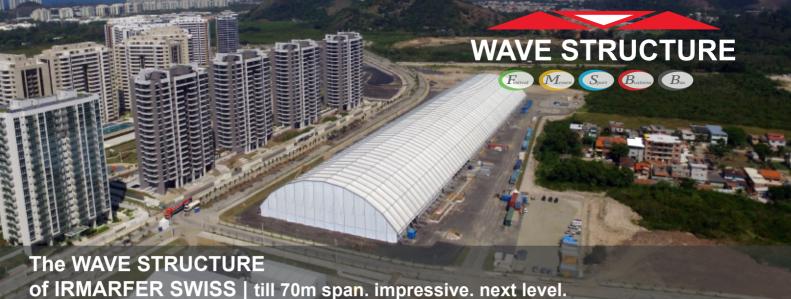

## The Wave structure is unique in technology and design and stands out with impressive technical data in terms of ceiling height and suspension points at the roof. The Wave structure has been designed to meet the requirements of 40 - 75m span widths and will be used mostly in following areas: Trade fairs, Festivals, Major Events, Sport facilities up to the Constructions Industry.

#### **INDUSTRIES**

- ° Major Events
- ° Music Festivals
- $^{\circ}$  (temporary) Exhibitions
- ° Construction Industry
- ° longterm Sport Events
- ° Cover of Sport Facilities (Football | Soccer | Training courts,...)