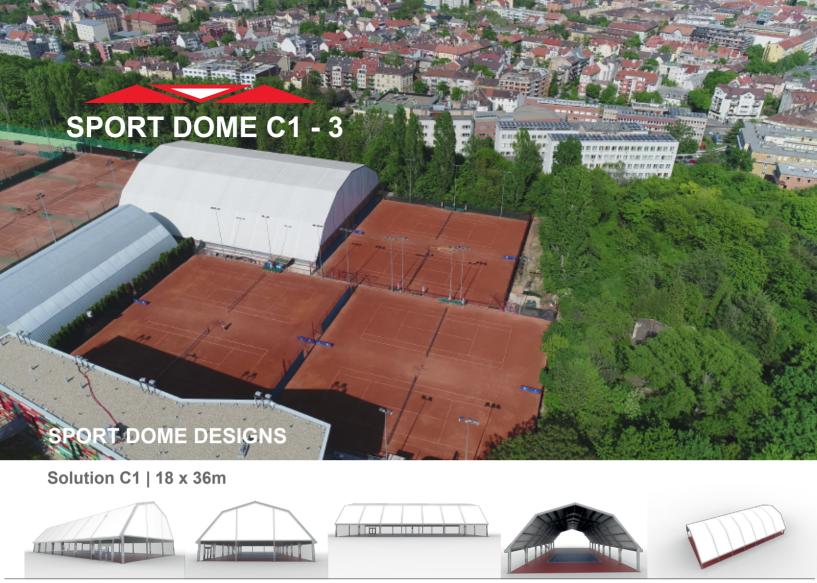

## The SPORT DOME of IRMARFER SWISS | modular. year-round.

1997

Decide for our latest generation of sport facilities cover system - our IRMARFER SPORT DOME (tennis, football, basketball, universal, ..) thus ensure a year-round operation of your sports fields. This is made possible by the summer operation completely removable side and front side elements which creates an outdoor feeling and protects the game operation against bad weather. The IRMARFER SPORT DOME can be designed for single or multiple playing surfaces. Possible spans (B x L) 18 - 40m | 36 - 200m | 30 x 50m | individually buildable.

#### STRUCTURE

- ° C1: available in 18 x 36m with \* eaves height of 4m
- \* ridge height of 9,7m
- ° C2: available in 36 x 36m with
- \* eaves height of 4m
- \* ridge height of 12,6m
- ° C3: erhältlich in 30 x 50m fl. mit einer
  - \* eaves height of 3,1m
  - \* ridge height of 12,8m
- <sup>o</sup> If necessary, the size of the structure can be adapted to the local conditions
- ° Water discharge with downpipes