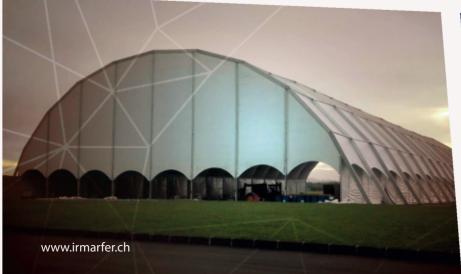

## The WAVE STRUCTURE 55 R of IRMARFER SWISS | high performance. room height.

The WAVE structure R is unique in art & design and offers impressive technical specifications in terms of the room height and suspension point loads at the roof. The Wave Structure 55 R was designed for the requirement of high spans with an round design and will used for Events like trade fairs, festivals, major events, business & corporate and sporting events...

## The Wave structure is unique in technology and design and stands out with impressive technical data in terms of ceiling height and suspension points at the roof. The Wave structure has been designed to meet the requirements of 40 - 75m span widths and will be used mostly in following areas: Trade fairs, Festivals, Major Events, Sport facilities up to the Constructions Industry.