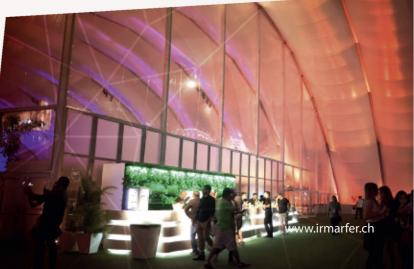

## The VC SOLUTION - SYSTEM of IRMARFER | design. modular. two levels.

The VIP CLUB Solution system is a combination of our DOME / | WAVE structure and our height adjustable flooring system. This Design is currently available in 2 variants. With these designs you are able to expand your VIP areas of your future events in a sophisitcated way. This unique design ensures a corresponding recongnition mark on your event site. The side parts of the structures can be kept open and / or closed depending on the event concept.

#### **INDUSTRIES**

- ° VIP structure for Sport Events
- ° VIP structure for Major Events
- ° VIP structure for Music Festivals
- ° VIP structure for Events where design is needed.