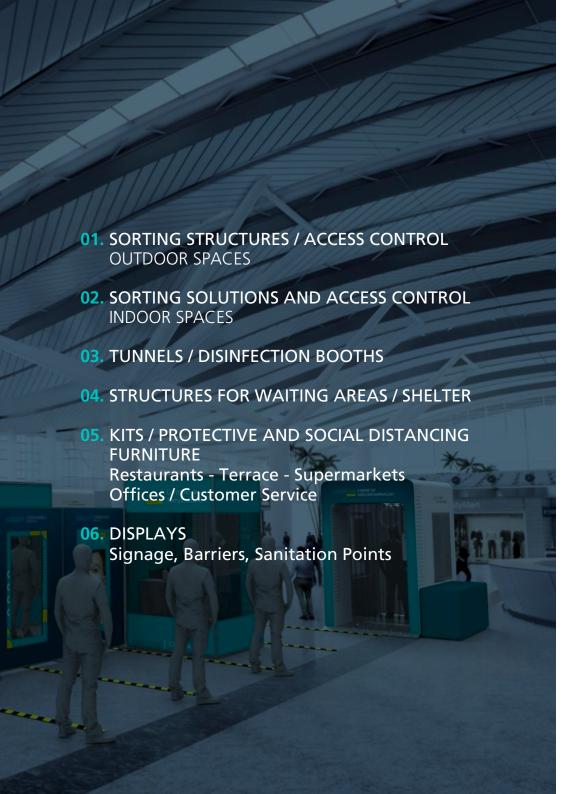

A multidisciplinary team, dedicated to the development of these solutions, allows us to design and develop structures, equipment and other resources for, among others:

- Access control, shift changes in industrial units or services;
- The admission process in public spaces that involve heavy customer circulation, such as airports, public transport, shopping centers;
- The admission process at sporting, cultural or recreational events characterized by the physical proximity of the participants
- The process of social separation and distancing, through the creation of barriers and modular separators, for the adaptation of different spaces, in offices, restaurants or in other situations in which, the minimization of contamination risks can be a factor of trust for customers and users, essential to increase activity;

IRMARFER provides a complete solution that combines the provision of bespoke sorting or access control facilities, with temperature measurement equipment - in accordance with WHO recommendations to create the safest and most efficient solution to protect work teams, as well as visitors or customers.

Optional space reserved for positive cases

Protected cabinets for control technician

Separating screens with different options

Demarcation signage for queues and spacing

# **02. SORTING SOLUTIONS AND ACCESS CONTROL** - INDOOR SPACES

In indoor spaces with large circulation flows, whether employees, visitors or passengers, the need for access control, screening and guidance, becomes crucial for the protection of everyone.

IRMARFER, through a modular construction system, makes available to the different spaces a set of solutions for the creation of circulation and social distance corridors, offices, segregation spaces, gantries with thermal cameras and respective readers, among other solutions.

The capability to adapt materials and modular solutions allows specific responses to the needs of each sector.

rolo de veratura

**Airports** 

**Public transport stations** 

**Shopping malls** 

### **03. TUNNELS / DESINFECTION BOOTHS**

Tunnel for the disinfection of people and goods, with the aim of providing safe entrances for everyone, in particular for those who work in close contact with groups and, therefore, stand at greater risk.

# 04. STRUCTURES FOR WAITING AREAS / SHELTER

The access to the interior of the industrial and commercial spaces, due to the necessary control and sorting processes, as well as the gradual cadence of the entrances, origin the need to create waiting areas or shelters, which allow, greater comfort and protection of climatic conditions, contributing in that way to a better organization and control of the ongoing operations.

# 05. KITS / PROTECTIVE AND SOCIAL DISTANCING FURNITURE

The safe return requires new behaviors, as well as the implementation of protective measures, which can generate the feeling of security, comfort and confidence.

## 06. DISPLAYS - Signage, Barriers, Sanitation Points