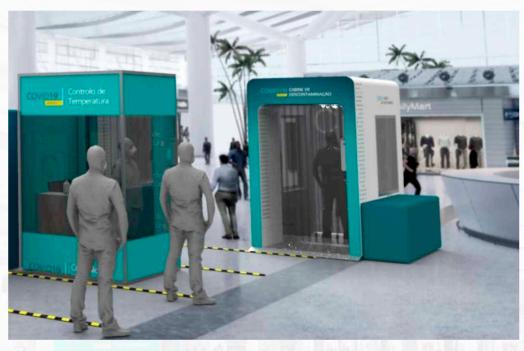

### **03. TUNNELS / DESINFECTION BOOTHS**

Tunnel for the disinfection of people and goods, with the aim of providing safe entrances for everyone, in particular for those who work in close contact with groups and, therefore, stand at greater risk.

Ideally, this disinfection tunnel should be installed at the entrance to public offices, supermarkets, airports, hospitals, ports, stations, etc.

Two alternative solutions has been developed, for outdoor or indoor application.

Swiftly assembled, suitable for permanent or temporary installation, the tunnels can be connected for placement in temporary structures or in already existing buildings.

Indoor

**Branding possibility** 