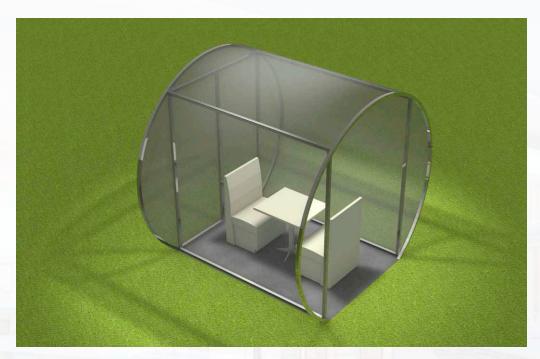

# 04. STRUCTURES FOR WAITING AREAS / SHELTER

The access to the interior of the industrial and commercial spaces, due to the necessary control and sorting processes, as well as the gradual cadence of the entrances, origin the need to create waiting areas or shelters, which allow, greater comfort and protection of climatic conditions, contributing in that way to a better organization and control of the ongoing operations.

IRMARFER has a multitude of solutions, in terms of models, dimensions and finishes, to meet requests with diverse purposes.

**Igloo model with transparent cover** Other models and solutions available