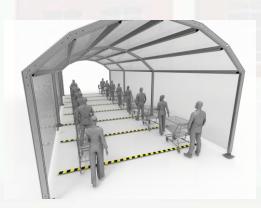

# **02. SORTING SOLUTIONS AND ACCESS CONTROL** - INDOOR SPACES

In indoor spaces with large circulation flows, whether employees, visitors or passengers, the need for access control, screening and guidance, becomes crucial for the protection of everyone.

IRMARFER, through a modular construction system, makes available to the different spaces a set of solutions for the creation of circulation and social distance corridors, offices, segregation spaces, gantries with thermal cameras and respective readers, among other solutions.

The capability to adapt materials and modular solutions allows specific responses to the needs of each sector.

rolo de veratura

**Airports** 

**Public transport stations** 

**Shopping malls** 