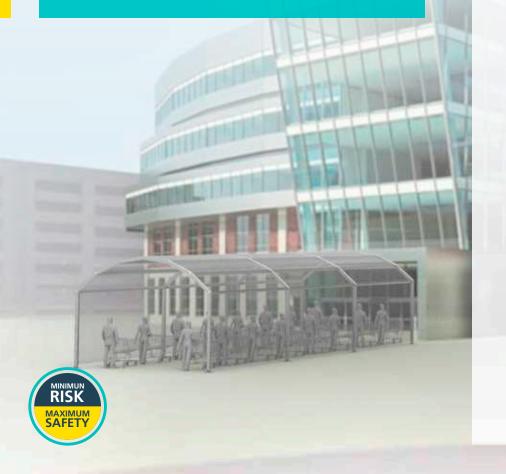

# 04. STRUCTURES FOR WAITING AREAS / SHELTER

The access to the interior of the industrial and commercial spaces, due to the necessary control and sorting processes, as well as the gradual cadence of the entrances, origin the need to create waiting areas or shelters, which allow, greater comfort and protection of climatic conditions, contributing in that way to a better organization and control of the ongoing operations.

IRMARFER has a multitude of solutions, in terms of models, dimensions and finishes, to meet requests with diverse purposes.

**Igloo model with transparent cover** Other models and solutions available