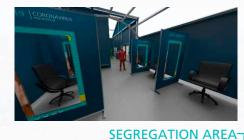

# **02. SORTING SOLUTIONS AND ACCESS CONTROL** - INDOOR SPACES

In indoor spaces with large circulation flows, whether employees, visitors or passengers, the need for access control, screening and guidance, becomes crucial for the protection of everyone.

IRMARFER, through a modular construction system, makes available to the different spaces a set of solutions for the creation of circulation and social distance corridors, offices, segregation spaces, gantries with thermal cameras and respective readers, among other solutions.

The capability to adapt materials and modular solutions allows specific responses to the needs of each sector.

rolo de veratura

**Airports** 

**Public transport stations** 

**Shopping malls** 