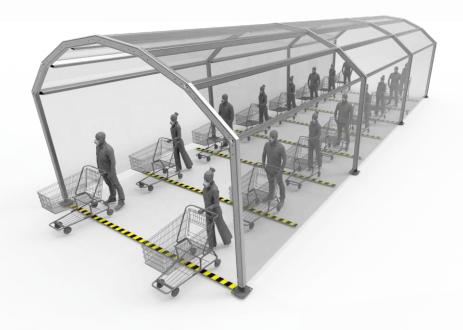

# 04. STRUCTURES FOR WAITING AREAS / SHELTER

The access to the interior of the industrial and commercial spaces, due to the necessary control and sorting processes, as well as the gradual cadence of the entrances, origin the need to create waiting areas or shelters, which allow, greater comfort and protection of climatic conditions, contributing in that way to a better organization and control of the ongoing operations.

IRMARFER has a multitude of solutions, in terms of models, dimensions and finishes, to meet requests with diverse purposes.

**Igloo model with transparent cover** Other models and solutions available