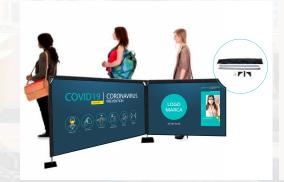

#### **Separating barriers**

Simple system to divide spaces and separate distinct areas.

Graphical area of about 2x1 meters which provides great visibility

Includes 2x barriers with printing on fabric and metal bases.