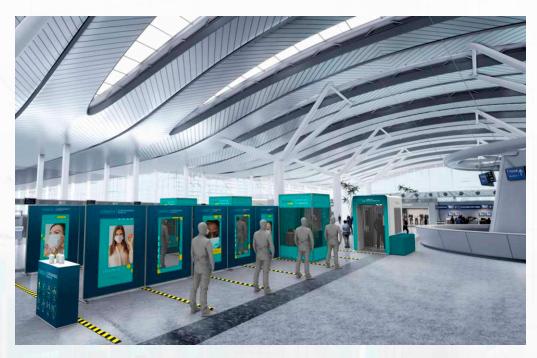

# **02. SORTING SOLUTIONS AND ACCESS CONTROL** - INDOOR SPACES

In indoor spaces with large circulation flows, whether employees, visitors or passengers, the need for access control, screening and guidance, becomes crucial for the protection of everyone.

IRMARFER, through a modular construction system, makes available to the different spaces a set of solutions for the creation of circulation and social distance corridors, offices, segregation spaces, gantries with thermal cameras and respective readers, among other solutions.

The capability to adapt materials and modular solutions allows specific responses to the needs of each sector.

rolo de veratura

**Airports** 

**Public transport stations** 

**Shopping malls** 