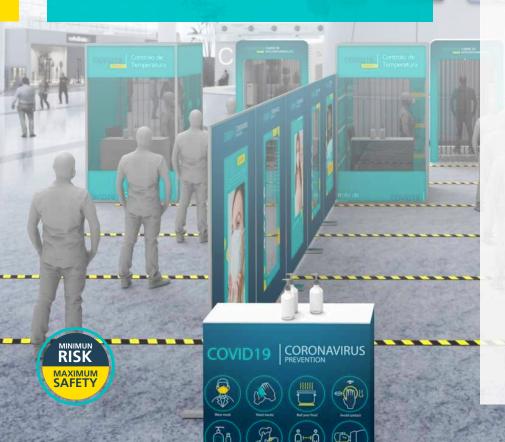

IRMARFER provides a complete solution that combines the provision of bespoke sorting or access control facilities, with temperature measurement equipment - in accordance with WHO recommendations to create the safest and most efficient solution to protect work teams, as well as visitors or customers.

# **02. SORTING SOLUTIONS AND ACCESS CONTROL** - INDOOR SPACES

In indoor spaces with large circulation flows, whether employees, visitors or passengers, the need for access control, screening and guidance, becomes crucial for the protection of everyone.

IRMARFER, through a modular construction system, makes available to the different spaces a set of solutions for the creation of circulation and social distance corridors, offices, segregation spaces, gantries with thermal cameras and respective readers, among other solutions.