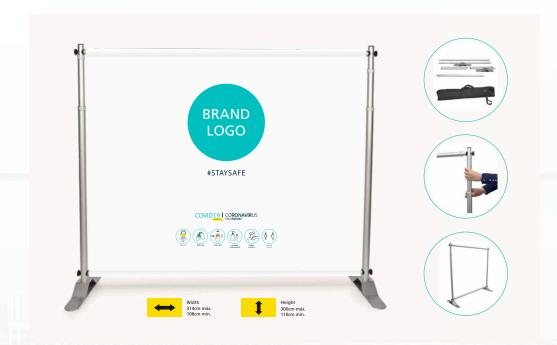

#### Adjustable backdrop

Easy-to-assemble interior structure with adjustable height and width.

Width between 108cm to 314cm, height between 110cm and 299cm.

Transparent clear vinyl, graphic customization is possible.