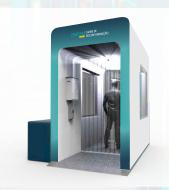

### **03. TUNNELS / DESINFECTION BOOTHS**

Tunnel for the disinfection of people and goods, with the aim of providing safe entrances for everyone, in particular for those who work in close contact with groups and, therefore, stand at greater risk.

Ideally, this disinfection tunnel should be installed at the entrance to public offices, supermarkets, airports, hospitals, ports, stations, etc.

Two alternative solutions has been developed, for outdoor or indoor application.

Swiftly assembled, suitable for permanent or temporary installation, the tunnels can be connected for placement in temporary structures or in already existing buildings.

Indoor

**Branding possibility** 