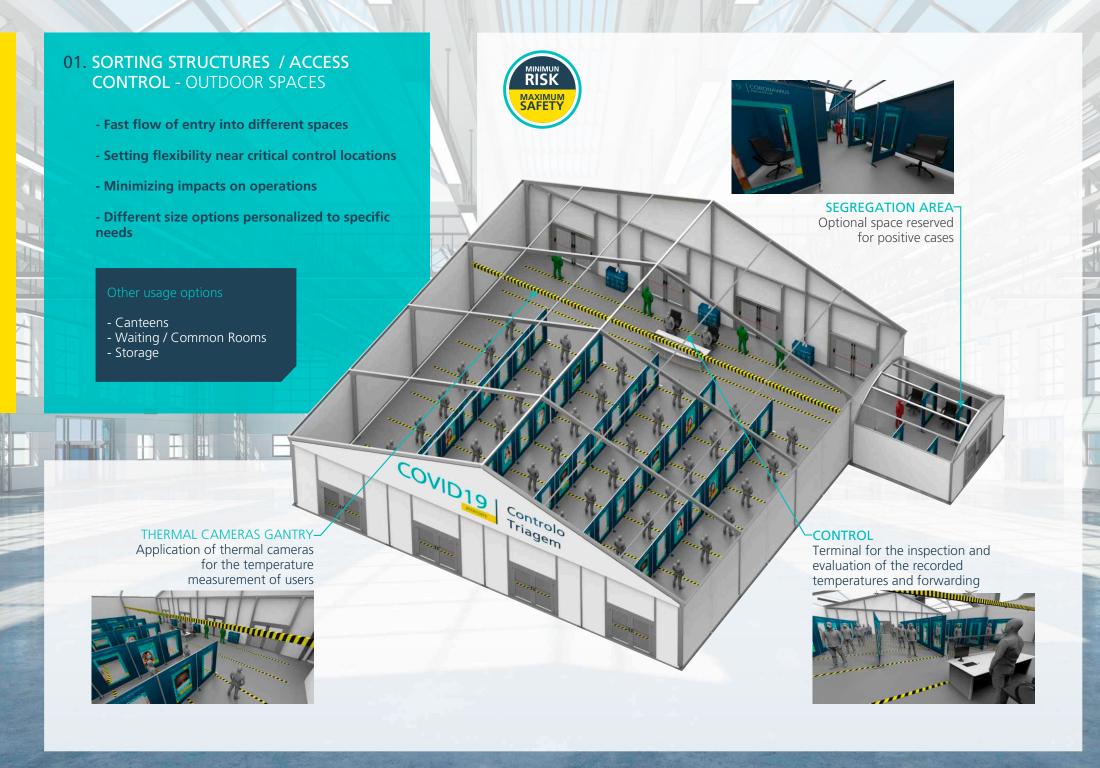

IRMARFER provides a complete solution that combines the provision of bespoke sorting or access control facilities, with temperature measurement equipment - in accordance with WHO recommendations to create the safest and most efficient solution to protect work teams, as well as visitors or customers.

Optional space reserved for positive cases

Protected cabinets for control technician

Separating screens with different options

Demarcation signage for queues and spacing

# **02. SORTING SOLUTIONS AND ACCESS CONTROL** - INDOOR SPACES

In indoor spaces with large circulation flows, whether employees, visitors or passengers, the need for access control, screening and guidance, becomes crucial for the protection of everyone.

IRMARFER, through a modular construction system, makes available to the different spaces a set of solutions for the creation of circulation and social distance corridors, offices, segregation spaces, gantries with thermal cameras and respective readers, among other solutions.

The capability to adapt materials and modular solutions allows specific responses to the needs of each sector.

rolo de veratura

**Airports** 

**Public transport stations** 

**Shopping malls** 