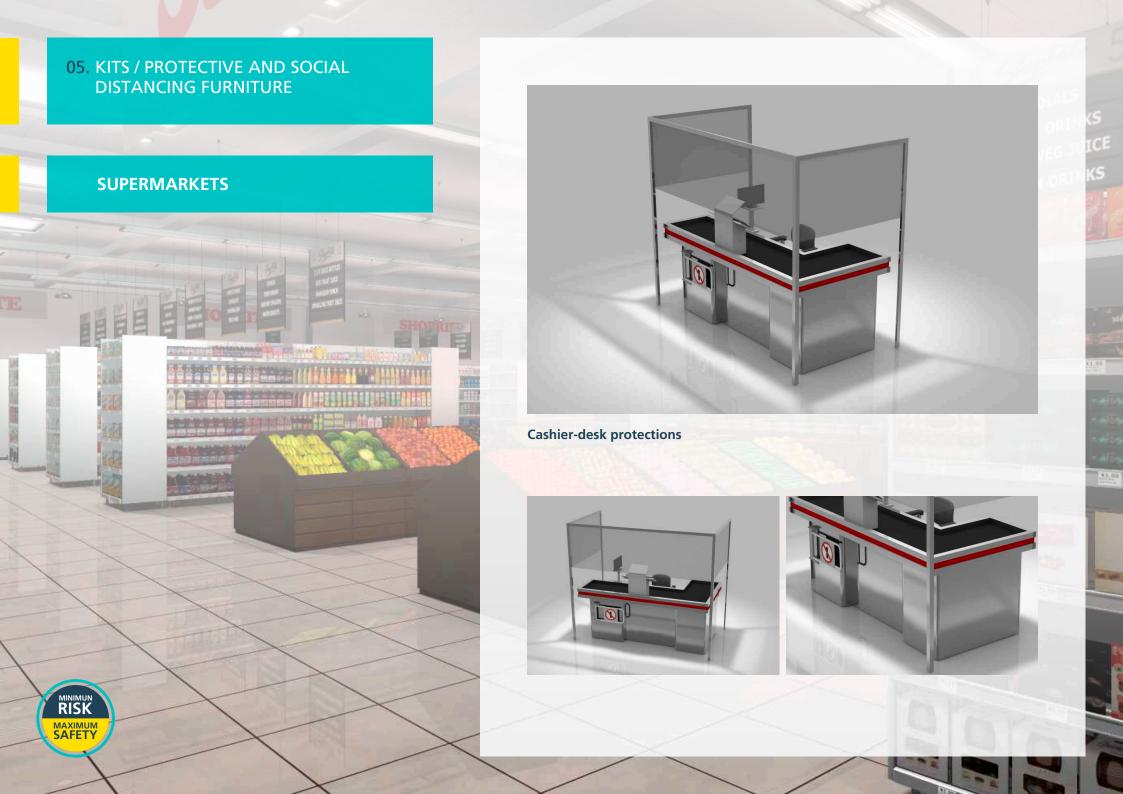

# 05. KITS / PROTECTIVE AND SOCIAL DISTANCING FURNITURE

The safe return requires new behaviors, as well as the implementation of protective measures, which can generate the feeling of security, comfort and confidence.

# 05. KITS / PROTECTIVE AND SOCIAL DISTANCING FURNITURE

The creation of versatile, original solutions, of easy maintenance and assembly, allows the reorganization of spaces so that they can receive their customers, in a conducive and favorable environment to the reestablishment of the activity.