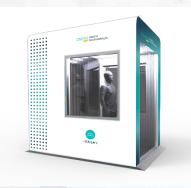

### **03. TUNNELS / DESINFECTION BOOTHS**

Tunnel for the disinfection of people and goods, with the aim of providing safe entrances for everyone, in particular for those who work in close contact with groups and, therefore, stand at greater risk.

Ideally, this disinfection tunnel should be installed at the entrance to public offices, supermarkets, airports, hospitals, ports, stations, etc.

Two alternative solutions has been developed, for outdoor or indoor application.

Swiftly assembled, suitable for permanent or temporary installation, the tunnels can be connected for placement in temporary structures or in already existing buildings.

Indoor

**Branding possibility** 