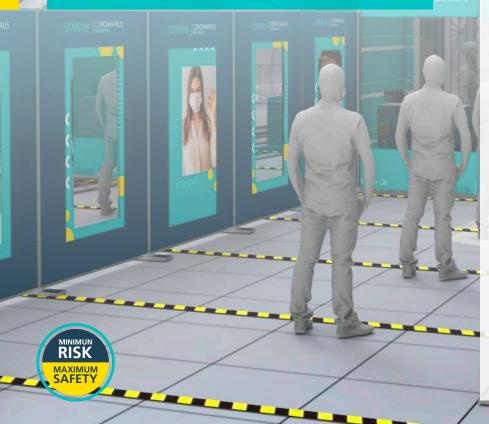

IRMARFER provides a complete solution that combines the provision of bespoke sorting or access control facilities, with temperature measurement equipment - in accordance with WHO recommendations to create the safest and most efficient solution to protect work teams, as well as visitors or customers.

IRMARFER, through a modular construction system, makes available to the different spaces a set of solutions for the creation of circulation and social distance corridors, offices, segregation spaces, gantries with thermal cameras and respective readers, among other solutions.