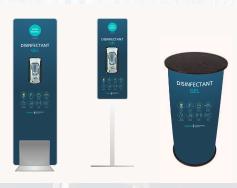

#### Gel dispenser holder

Tubular holder with metal base; 3mm Alucobond plate personalized in matt vinyl; Optional: automatic gel dispenser

#### Double gel dispenser holder

Tubular support with metal base; 2x 3mm Alucobond plates personalized with matt

vinyl;
Optional: automatic gel dispensers