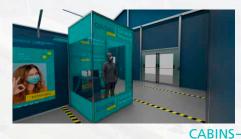

# **02. SORTING SOLUTIONS AND ACCESS CONTROL** - INDOOR SPACES

In indoor spaces with large circulation flows, whether employees, visitors or passengers, the need for access control, screening and guidance, becomes crucial for the protection of everyone.

IRMARFER, through a modular construction system, makes available to the different spaces a set of solutions for the creation of circulation and social distance corridors, offices, segregation spaces, gantries with thermal cameras and respective readers, among other solutions.

The capability to adapt materials and modular solutions allows specific responses to the needs of each sector.

rolo de veratura

**Airports** 

**Public transport stations** 

**Shopping malls** 